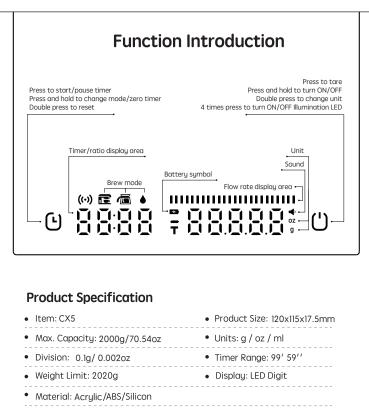

## 封底

0 00000

Place coffee scale onto the platform of the Espresso machine. Turn ON the coffee scale, Long press ( ) to change to **\blacksquare** like above symbol shows. put the Espresso cup on the coffee scale platform. The coffee scale tares automatically.

2<u>8</u>4, 0

Start the Espresso machine and extraction begins. When coffee drops into the Espresso cup, the weight is measured and timer starts automatically. When extraction is finished, weight is locked and timer stops automatically. Remove the cup of coffee and the coffee scale resets. You are ready for the next extraction.

change between timer and ratio.

When brewing is finished, remove

coffee tools. The data is shown on

ed (Timer area shows --:--, weight

area shows a flashing 0.0g). Now it is

ready to brew. When pouring in water,

weight is measured and timer starts automatically. The bar **mini** indicates the speed of water being poured in.