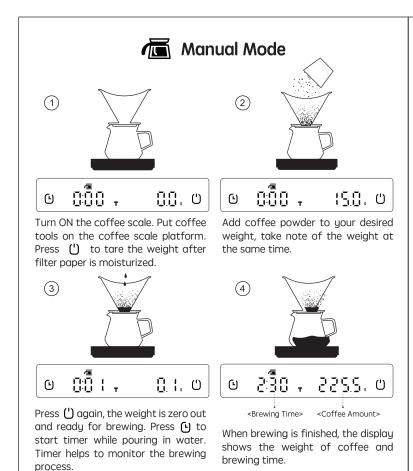

change between timer and ratio.

When brewing is finished, remove

coffee tools. The data is shown on

ed (Timer area shows --:--, weight

area shows a flashing 0.0g). Now it is

ready to brew. When pouring in water,