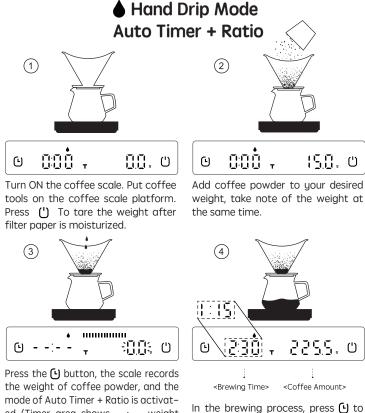

change between timer and ratio.

When brewing is finished, remove

coffee tools. The data is shown on

ed (Timer area shows --:--, weight

area shows a flashing 0.0g). Now it is

ready to brew. When pouring in water,

weight is measured and timer starts automatically. The bar **mini** indicates the speed of water being poured in.